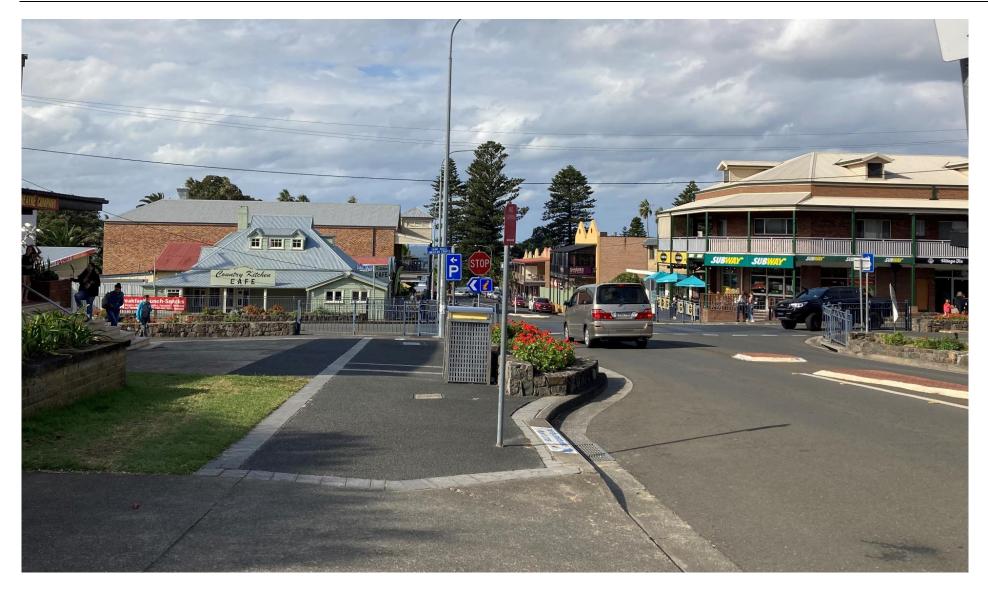

Photo 13: Intersection of Addison Street and Wentworth Strret

Photo 14: Subject site taken from the southern side of Addison Street looking west

Photo 15: From left to right No. 37-39, 41 and 43 Addison Street (under construction)