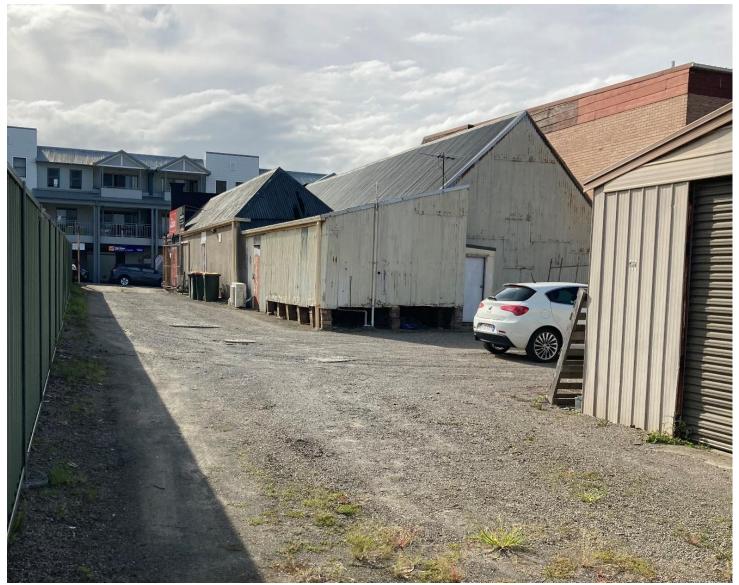

Photo 4: Rear elevation of No. 35 Addison Street

Photo 5: No. 29 Addison Street (left) and No. 31-33 Addison Street (right). Public laneway between buildings

Photo 6: Looking east along Addison Street

Photo 7: Shop top housing development at 20-26 Addison Street directly opposite the subject site

Photo 20: No. 30B and 30A Addison Street (left to right)

Photo 21: No. 28 and 20-26 Addison Street (left to right)

Photo 22: Public laneway between No. 31-33 and 29 Addison Street

Photo 23: Rear elevation of the subject site (No. 31-33 Addison Street)