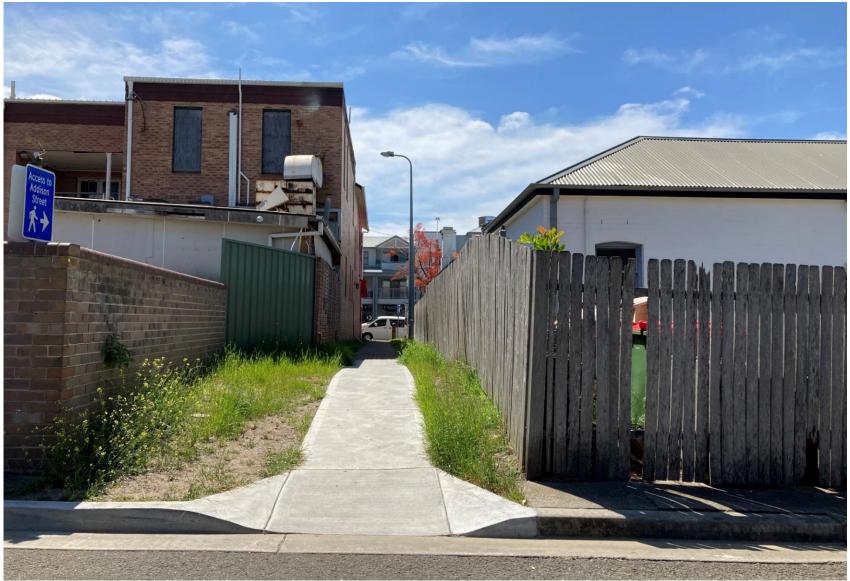

Photo 20: No. 30B and 30A Addison Street (left to right)

Photo 21: No. 28 and 20-26 Addison Street (left to right)

Photo 22: Public laneway between No. 31-33 and 29 Addison Street

Photo 23: Rear elevation of the subject site (No. 31-33 Addison Street)